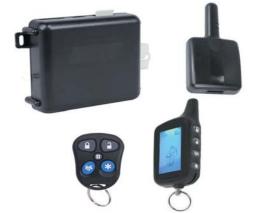

Car Alarms

**4-CHANNEL 2-WAY LCD REMOTE START WITH CAR ALARM MEGA2700** 

Remote Starts

- One 4-Button 2-Way LCD Transceiver Up To 2000 Feet
- One 5-Button Mini Transmitter Up To 1000 Feet
- Long Range Superheterodyne (SAW) Receiver
- Random Code Hopping With Anti-Scan Technology
- Audio, Visual, And Vibrating Confirmation
- Dual Stage Shock / Impact Sensor With Pre-Warning
- Tach / Voltage Sense Start For Gas / Diesel Engines
- 3 / 24 Hour Auto Timer Start And Turbo Timer
- 5 / 10 / 20 / 30 Minute Run Time Setting
- Keyless Engine Running Mode (Pit Stop Feature)
- Channel 3 Trunk Release And Programmable Channel 4 Outputs
- Dome Light, Horn Honk, Starer Disable, Ground While Running Outputs
- 3 Safety Shutdown Inputs For Neutral Switch, Hood Switch, Brake Switch
- 5 Relays On-Board: Starter, Ignition 1, Ignition 2, Accessory, Parking Lights

## **4-CHANNEL 2-WAY LCD REMOTE START WITH KEYLESS ENTRY MEGA2000**

- One 4-Button 2-Way LCD Transceiver Up To 2000 Feet
- One 5-Button Mini Transmitter Up To 1000 Feet
- Long Range Superheterodyne (SAW) Receiver
- Random Code Hopping With Anti-Scan Technology
- Audio, Visual, And Vibrating Confirmation
- Dual Stage Shock / Impact Sensor With Pre-Warning
- Tach / Voltage Sense Start For Gas / Diesel Engines
- 3 / 24 Hour Auto Timer Start And Turbo Timer
- 5 / 10 / 20 / 30 Minute Run Time Setting
- Keyless Engine Running Mode (Pit Stop Feature)
- Channel 3 Trunk Release And Programmable Channel 4 Outputs
- Dome Light, Horn Honk, Starer Disable, Ground While Running Outputs
- 3 Safety Shutdown Inputs For Neutral Switch, Hood Switch, Brake Switch
- 5 Relays On-Board: Starter, Ignition 1, Ignition 2, Accessory, Parking Lights