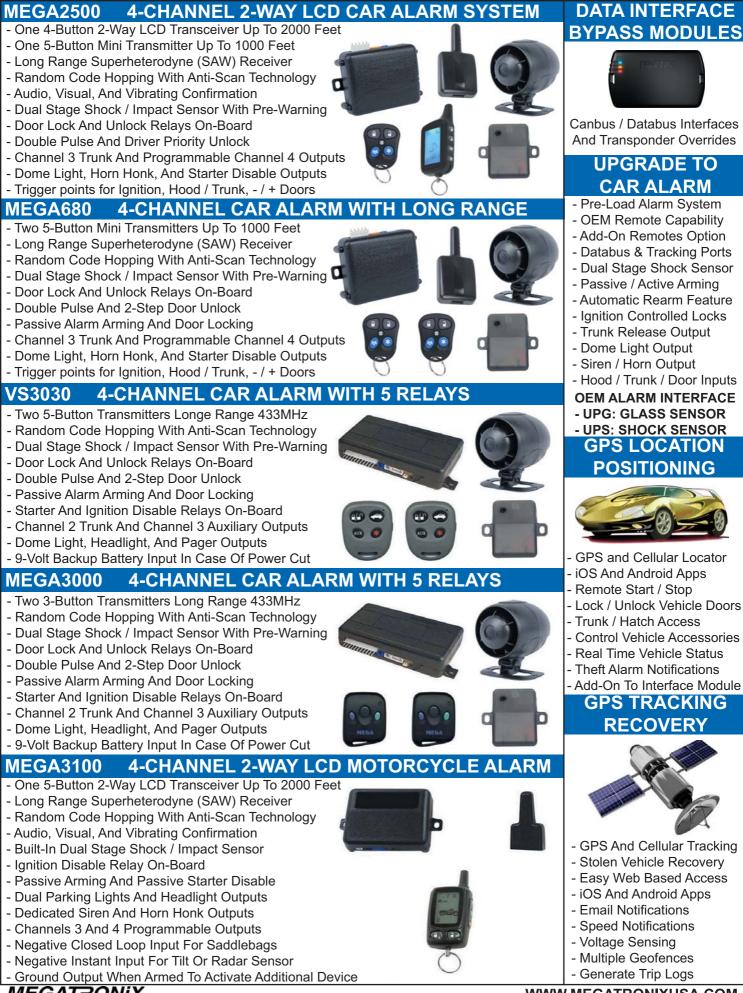

Car Alarms

**4-CHANNEL 2-WAY LCD REMOTE START WITH CAR ALARM MEGA2700** 

Remote Starts

- One 4-Button 2-Way LCD Transceiver Up To 2000 Feet
- One 5-Button Mini Transmitter Up To 1000 Feet
- Long Range Superheterodyne (SAW) Receiver
- Random Code Hopping With Anti-Scan Technology
- Audio, Visual, And Vibrating Confirmation
- Dual Stage Shock / Impact Sensor With Pre-Warning
- Tach / Voltage Sense Start For Gas / Diesel Engines
- 3 / 24 Hour Auto Timer Start And Turbo Timer
- 5 / 10 / 20 / 30 Minute Run Time Setting
- Keyless Engine Running Mode (Pit Stop Feature)
- Channel 3 Trunk Release And Programmable Channel 4 Outputs
- Dome Light, Horn Honk, Starer Disable, Ground While Running Outputs
- 3 Safety Shutdown Inputs For Neutral Switch, Hood Switch, Brake Switch
- 5 Relays On-Board: Starter, Ignition 1, Ignition 2, Accessory, Parking Lights

## **4-CHANNEL 2-WAY LCD REMOTE START WITH KEYLESS ENTRY MEGA2000**

- One 4-Button 2-Way LCD Transceiver Up To 2000 Feet
- One 5-Button Mini Transmitter Up To 1000 Feet
- Long Range Superheterodyne (SAW) Receiver
- Random Code Hopping With Anti-Scan Technology
- Audio, Visual, And Vibrating Confirmation
- Dual Stage Shock / Impact Sensor With Pre-Warning
- Tach / Voltage Sense Start For Gas / Diesel Engines
- 3 / 24 Hour Auto Timer Start And Turbo Timer
- 5 / 10 / 20 / 30 Minute Run Time Setting
- Keyless Engine Running Mode (Pit Stop Feature)
- Channel 3 Trunk Release And Programmable Channel 4 Outputs
- Dome Light, Horn Honk, Starer Disable, Ground While Running Outputs
- 3 Safety Shutdown Inputs For Neutral Switch, Hood Switch, Brake Switch
- 5 Relays On-Board: Starter, Ignition 1, Ignition 2, Accessory, Parking Lights

## **4-CHANNEL REMOTE START WITH CAR ALARM SECURIT MEGA2400** SYSTEM

- Two 5-Button Mini Transmitters Up To 1000 Feet (2-Way Upgradeable)
- Long Range Superheterodyne (SAW) Receiver
- Random Code Hopping With Anti-Scan Technology
- Dual Stage Shock / Impact Sensor With Pre-Warning
- Tach / Voltage Sense Start For Gas / Diesel Engines
- 3 / 24 Hour Auto Timer Start And Turbo Timer
- 5 / 10 / 20 / 30 Minute Run Time Setting
- Keyless Engine Running Mode (Pit Stop Feature)
- Channel 3 Trunk Release And Programmable Channel 4 Outputs
- Dome Light, Horn Honk, Starer Disable, Ground While Running Outputs
- 3 Safety Shutdown Inputs For Neutral Switch, Hood Switch, Brake Switch
- 5 Relays On-Board: Starter, Ignition 1, Ignition 2, Accessory, Parking Lights

## **4-CHANNEL REMOTE START WITH KEYLESS ENTRY SYSTEM MEGA200**

- Two 5-Button Mini Transmitters Up To 1000 Feet (2-Way Upgradeable)
- Long Range Superheterodyne (SAW) Receiver
- Random Code Hopping With Anti-Scan Technology
- Tach / Voltage Sense Start For Gas / Diesel Engines
- 3 / 24 Hour Auto Timer Start And Turbo Timer
- 5 / 10 / 20 / 30 Minute Run Time Setting
- Keyless Engine Running Mode (Pit Stop Feature)
- Channel 3 Trunk Release And Programmable Channel 4 Outputs
- Dome Light, Horn Honk, Starer Disable, Ground While Running Outputs
- 3 Safety Shutdown Inputs For Neutral Switch, Hood Switch, Brake Switch - 5 Relays On-Board: Starter, Ignition 1, Ignition 2, Accessory, Parking Lights