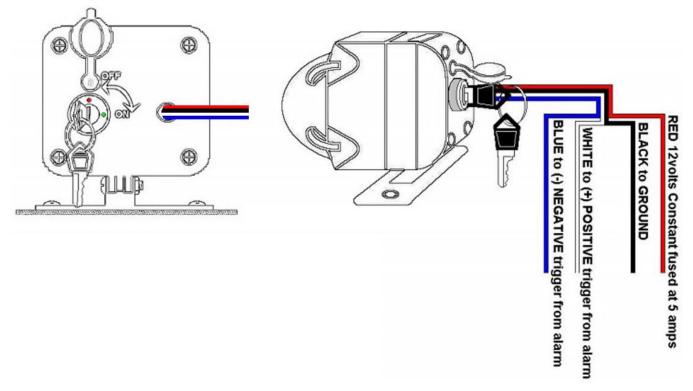

#### <u>WIRING</u>

Red Wire – Power: Connect this wire to power 12 volts.

Black Wire – Ground: Connect this wire to chassis ground.

White Wire - Positive trigger: Connect this wire to positive (+) siren output of alarm.

Blue Wire – Negative trigger: Connect this wire to negative (–) siren output of alarm.

**Note:** Use white or blue wire (Not both together) depending on alarm siren output polarity. Most alarm systems use a positive trigger siren output. Some alarm systems have a secondary siren output that is usually negative triggered.

### **Operation:**

Turn key to green dot to activate siren. Turn siren key to red dot to disable siren. Siren sounds when alarm system triggers its siren output wire.